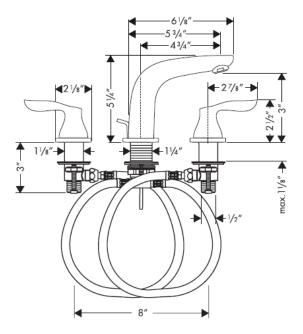

## **SPECIFICATION** SHEET - fittings

| BRAND:                         | hansgrohe                                                                                                                                  | Product Photo: |  |
|--------------------------------|--------------------------------------------------------------------------------------------------------------------------------------------|----------------|--|
| ORIGIN:                        | Germany                                                                                                                                    |                |  |
| SERIES:                        | Solaris                                                                                                                                    |                |  |
| PRODUCT<br>DESCRIPTION:        | 3-hole 2 lever handles widespread basin faucet with pop-up assembly • Flow rate: 5.5 l./min. at 3 bar • Flow pressure; 1~5 bar (15~70 psi) |                |  |
| MODEL No.                      | 04169 000                                                                                                                                  |                |  |
| FINISH/COLOUR:                 | Chrome-plated                                                                                                                              |                |  |
| DIMENSIONS:                    |                                                                                                                                            |                |  |
| OPTIONAL<br>MATCHING<br>PARTS: | 2x angle valve ½"x½" 2x Flexible hose 9/16" x½"x12" 1x basin waste trap                                                                    |                |  |